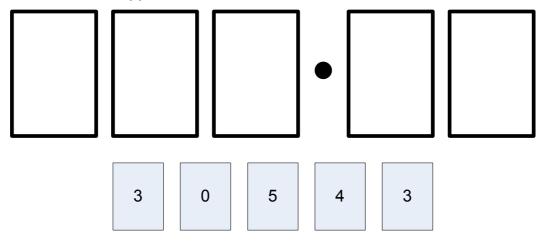

9.

Choose which box to put each digit in to make the closest number to **500** that you can make. You must use all the digits. You can only use each digit the number of times it appears on the cards at the bottom.