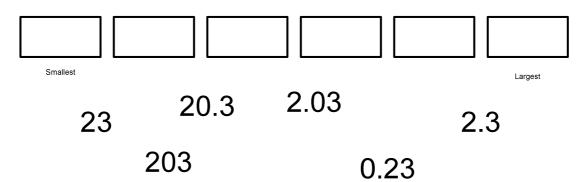

See if you can answer the following questions:

1.

2.

Write one thousand, two hundred and nine point six five in figures.

3.

4.

Write the numbers, as decimals, indicated by the arrows.

| Casey travelled 23.4 miles to visit her uncle. She then went to her aunt's house 16.7 miles away. Finally, she returned home using the same route she had taken when going out. How far did she travel? |  |  |
|---------------------------------------------------------------------------------------------------------------------------------------------------------------------------------------------------------|--|--|
|                                                                                                                                                                                                         |  |  |
| Show your working and put your answer in the box on the right.                                                                                                                                          |  |  |