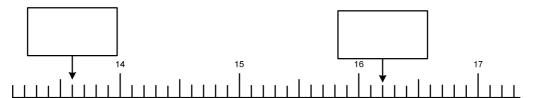

See if you can answer the following questions:

1.

2.

Write one thousand, two hundred and nine point six five in figures.

3.

4.

Write the numbers, as decimals, indicated by the arrows.

| Casey travelled 23.4 miles to visit her uncle. She then went to her aunt's house 16.7 miles away. Finally, she returned home using the same route she had taken when going out. How far did she travel? |  |  |
|---------------------------------------------------------------------------------------------------------------------------------------------------------------------------------------------------------|--|--|
|                                                                                                                                                                                                         |  |  |
| Show your working and put your answer in the box on the right.                                                                                                                                          |  |  |